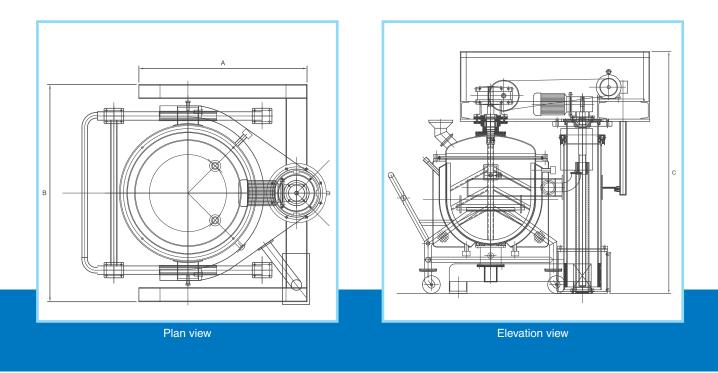

### **Technical Specifications:**

| MODEL       | GROSS<br>CAPACITY<br>(in Liters) | WORKING<br>CAPACITY<br>(in Liters) | OVERALL DIMENSIONS<br>(in mm) |      |      | MOTOR | APPROX.<br>WEIGHT |
|-------------|----------------------------------|------------------------------------|-------------------------------|------|------|-------|-------------------|
|             |                                  |                                    | L                             | В    | Н    | HP    | (in kg)           |
| TAP-BPV-50  | 50                               | 40                                 | 1100                          | 900  | 1400 | 1     | 100               |
| TAP-BPV-100 | 100                              | 80                                 | 1100                          | 1000 | 1500 | 2     | 150               |
| TAP-BPV-150 | 150                              | 120                                | 1200                          | 1100 | 1700 | 3     | 200               |
| TAP-BPV-200 | 200                              | 160                                | 1350                          | 1200 | 1850 | 5     | 250               |