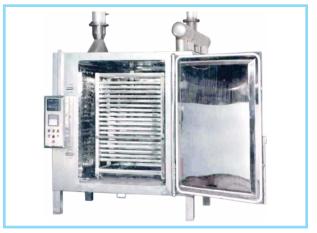

### Features:

- Covered drives
- Two tier trolley with SS Rollers
- **Advanced Controls**
- Improved design with double door provision
- Enhanced performance by total insulation
- HEPA Filtered Inlet Air
- Rounded corners and angles
- Easy accessibility of internals for Hygienic cleaning
- Even thermal distribution internally all over the chamber with a variation of just ± 2°c

#### **Benefits For You:**

- Designed for easy operations
- Faster drying
- Easy maintenance
- Easy Hygiene maintenance
- High quality and better shelf life of the product

Tray Dryer Chamber

**Functional Assembly** 