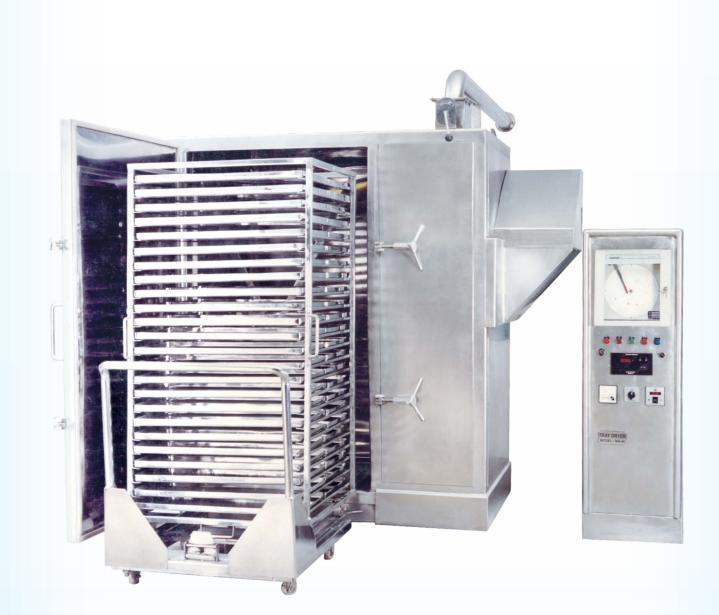

# **TRAY DRYER**

The Tray Dryer from Tapasya assures you of rapid, high-quality and convenient drying technology, with the added Edge of cGMP feature, viz., rounded contours in all internal surfaces. Our multi-capacity tray dryers find wide applications in Pharmaceutical, Nutraceutical, Food, Chemical, Cosmetic & other allied industries.

### Features:

- Covered drives
- Two tier trolley with SS Rollers
- **Advanced Controls**
- Improved design with double door provision
- Enhanced performance by total insulation
- HEPA Filtered Inlet Air
- Rounded corners and angles
- Easy accessibility of internals for Hygienic cleaning
- Even thermal distribution internally all over the chamber with a variation of just ± 2°c

#### **Benefits For You:**

- Designed for easy operations
- Faster drying
- Easy maintenance
- Easy Hygiene maintenance
- High quality and better shelf life of the product

Tray Dryer Chamber

**Functional Assembly** 

**Recipe Management** 

**Tray Trolley** 