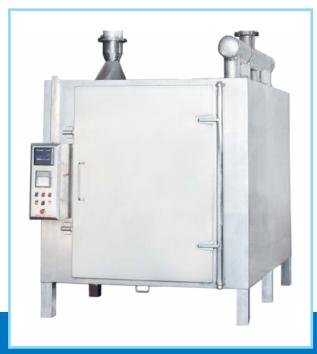

### Features:

- Covered drives
- Two tier trolley with SS Rollers
- **Advanced Controls**
- Improved design with double door provision
- Enhanced performance by total insulation
- HEPA Filtered Inlet Air
- Rounded corners and angles
- Easy accessibility of internals for Hygienic cleaning
- Even thermal distribution internally all over the chamber with a variation of just ± 2°c

#### **Benefits For You:**

- Designed for easy operations
- Faster drying
- Easy maintenance
- Easy Hygiene maintenance
- High quality and better shelf life of the product

Tray Dryer Chamber

**Functional Assembly** 