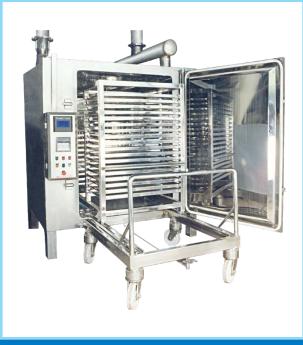

# **TRAY DRYER**

The Tray Dryer from Tapasya assures you of rapid, high-quality and convenient drying technology, with the added Edge of cGMP feature, viz., rounded contours in all internal surfaces. Our multi-capacity tray dryers find wide applications in Pharmaceutical, Nutraceutical, Food, Chemical, Cosmetic & other allied industries.

### Features:

- Covered drives
- Two tier trolley with SS Rollers
- **Advanced Controls**
- Improved design with double door provision
- Enhanced performance by total insulation
- HEPA Filtered Inlet Air
- Rounded corners and angles
- Easy accessibility of internals for Hygienic cleaning
- Even thermal distribution internally all over the chamber with a variation of just ± 2°c

#### **Benefits For You:**

- Designed for easy operations
- Faster drying
- Easy maintenance
- Easy Hygiene maintenance
- High quality and better shelf life of the product

Tray Dryer Chamber

**Functional Assembly** 